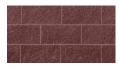

#### A NATURAL, UNPRETENTIOUS MASONRY AESTHETIC

Smooth Face concrete blocks exhibit a "natural" finish, without showing the aggregate and can be used for both interior and exterior applications. Echelon Smooth Face prefinished architectural concrete blocks are available in gray as well as numerous integrally colored hues and texture finishes. If desired, these units can also include pre-consumer recycled content and integral water repellent admixture to repel moisture and resist mold.

#### COLOR & TEXTURES

River Rock White

Natural Grey

Dark Charcoal

Alberta Stone

Silverado

Dark Brown

Rocky Mountain Blend Manitoba Stone