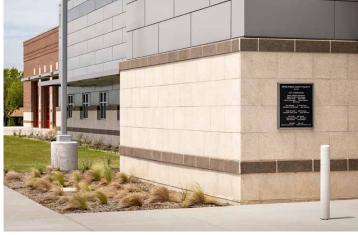

# **SMOOTH FACE**

#### A NATURAL, UNPRETENTIOUS MASONRY AESTHETIC

Smooth Face concrete blocks exhibit a "natural" finish, without showing the aggregate and can be used for both interior and exterior applications. Echelon Smooth Face prefinished architectural concrete blocks are available in gray as well as numerous integrally colored hues and texture finishes. If desired, these units can also include pre-consumer recycled content and integral water repellent admixture to repel moisture and resist mold.