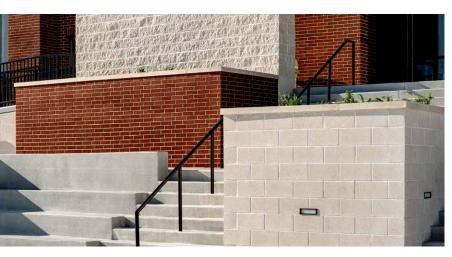

# **SMOOTH FACE**

#### A NATURAL, UNPRETENTIOUS MASONRY AESTHETIC

Smooth Face concrete blocks exhibit a "natural" finish, without showing the aggregate and can be used for both interior and exterior applications. Echelon Smooth Face prefinished architectural concrete blocks are available in gray as well as numerous integrally colored hues and texture finishes. If desired, these units can also include pre-consumer recycled content and integral water repellent admixture to repel moisture and resist mold.